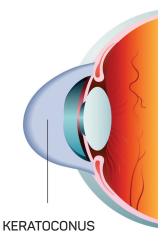

## It's All About the Vault

GP Specialty Lenses are reported to be the best solution for patients with Keratoconus and other Irregular Cornea

The Visionary Ultimate-K lens is designed to evenly distribute the weight of the lens over the cornea with a slight apical touch of the apex. The Ulitmate-K design implements five fitting curves (including the base curve) that can be manipulated to achieve the perfect combination of vault height and optic zone width.