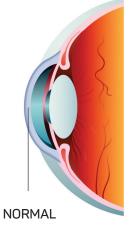

## It's All About the Vault

GP Specialty Lenses are reported to be the best solution for patients with Keratoconus and other Irregular Cornea

The Visionary Ultimate-K lens is designed to evenly distribute the weight of the lens over the cornea with a slight apical touch of the apex. The Ulitmate-K design implements five fitting curves (including the base curve) that can be manipulated to achieve the perfect combination of vault height and optic zone width.