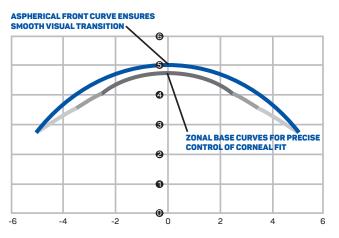

## Multifocal for Multi Task

- Aspheric Front Curve guarantees smooth visual transitions
- Simple base curve fit identical to basic spherical or toric lens
- Range of power combinations from +0.75 to +4.00

 It is possible to achieve a broad range of visual corrections in a single lens THANKS to advances in manufactuing technologies • Add power and transitions can be applied to any zone on the front curve