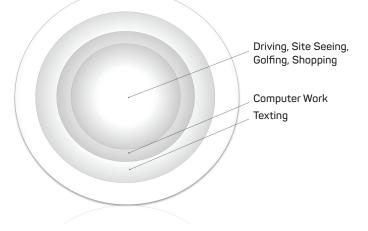

## Multifocal for Multi Task

## Multifocal for Multi Task

- Aspheric Front Curve guarantees smooth visual transitions
- Simple base curve fit identical to basic spherical or toric lens
- Range of power combinations from +0.75 to +4.00